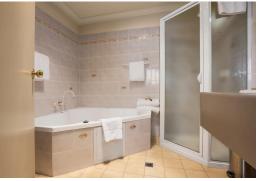

### Maximum Capacity: 4

- ✓ Two Separate Bedrooms
- ✓ Lounge & Dining Area
- 🗸 Spa Bath
- ✓ Complimentary Wi-Fi
- 🗸 Mini Refrigerator
- 🗸 Minibar
- ✓ Air Conditioning
- ✓ Tea and coffee making facilities
- ✓ Coffee pod machine