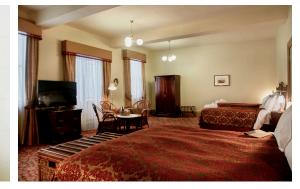

# Family Room

### Maximum Capacity: 4

- ✓ Complimentary Wi-Fi
- ✓ Work Desk
- ✓ Mini Refrigerator
- 🗸 Minibar
- ✓ Air Conditioning
- ✓ Flat-screen TV and complimentary in-
- house movies
- ✓ In-room safe
- $\checkmark$  Tea and coffee making facilities