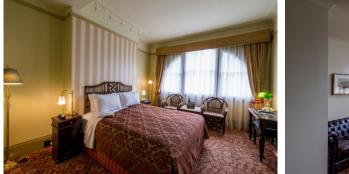

## Superior Room

### Maximum Capacity: 2

- ✓ One Queen or Two Singles
- ✓ Work Desk
- ✓ Complimentary Wi-Fi
- ✓ Mini Refrigerator
- 🗸 Minibar
- ✓ Air Conditioning
- ✓ Flat-screen TV and complimentary
- in-house movies
- ✓ In-room safe
- ✓ Tea and coffee making facilities