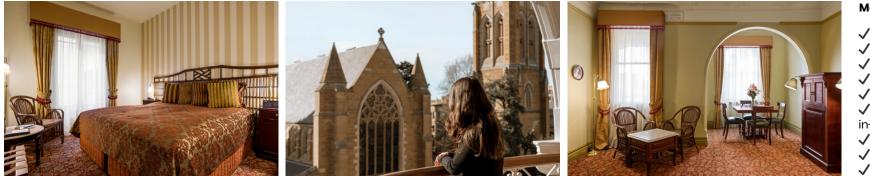

## Hotel Room

## Superior Room

### Maximum Capacity: 2

- ✓ One Queen or Two Singles
- ✓ Work Desk
- ✓ Complimentary Wi-Fi
- ✓ Mini Refrigerator
- 🗸 Minibar
- ✓ Air Conditioning
- ✓ Flat-screen TV and complimentary
- in-house movies
- ✓ In-room safe
- ✓ Tea and coffee making facilities