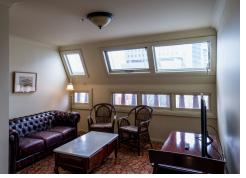

# Spa Suite

#### Maximum Capacity: 2

- ✓ Ensuite
  ✓ Separate Lounge & Bedroom
  ✓ Complimentary Wi-Fi
  ✓ Mini Refrigerator
  ✓ Minibar
  ✓ Air Conditioning
  ✓ Flat-screen TV and complimentary inhouse movies
  ✓ In-room safe
- ✓ Coffee pod machine