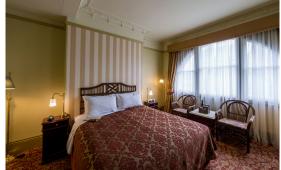

# Two Bedroom Spa Suite

### Maximum Capacity: 4

- ✓ Two Separate Bedrooms
- ✓ Lounge & Dining Area
- 🗸 Spa Bath
- ✓ Complimentary Wi-Fi
- 🗸 Mini Refrigerator
- 🗸 Minibar
- ✓ Air Conditioning
- ✓ Tea and coffee making facilities
- ✓ Coffee pod machine