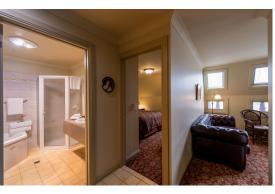

## Superior Room

### Maximum Capacity: 2

- ✓ One Queen or Two Singles
- ✓ Work Desk
- ✓ Complimentary Wi-Fi
- ✓ Mini Refrigerator
- 🗸 Minibar
- ✓ Air Conditioning
- ✓ Flat-screen TV and complimentary
- in-house movies
- ✓ In-room safe
- ✓ Tea and coffee making facilities